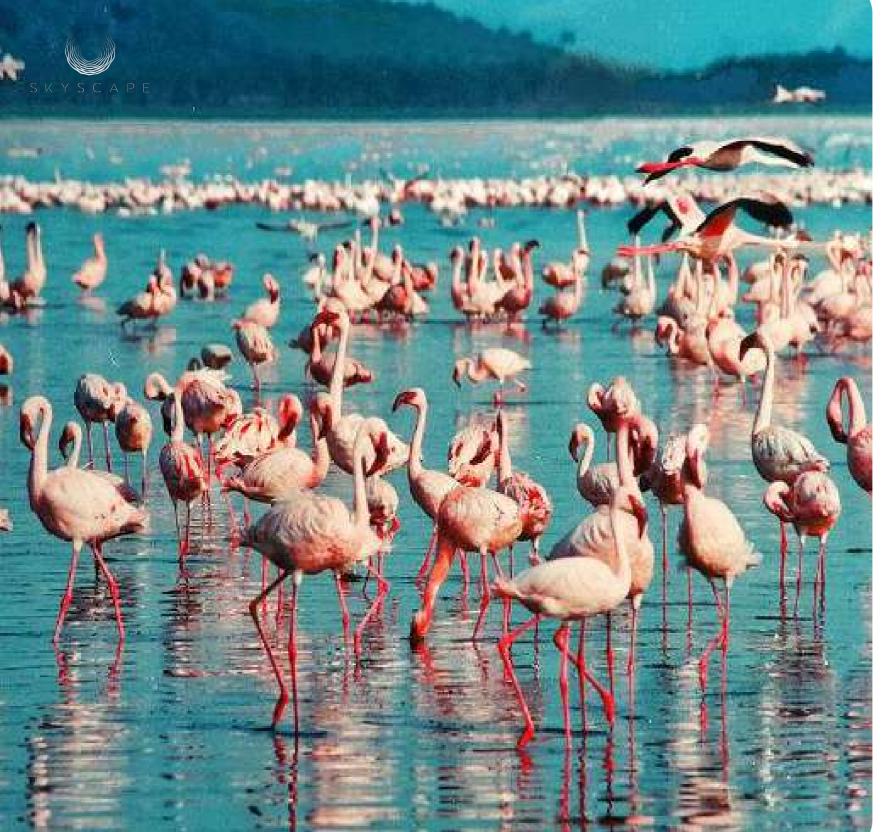

### VIEW OF THE RESERVE AND BAY

The complex is located near the Ras al Khor Sanctuary - enjoy views of colorful pink flamingos, to the north overlooking the calming waters of the Creek, a skyline with panoramic views of the Burj Khalifa.