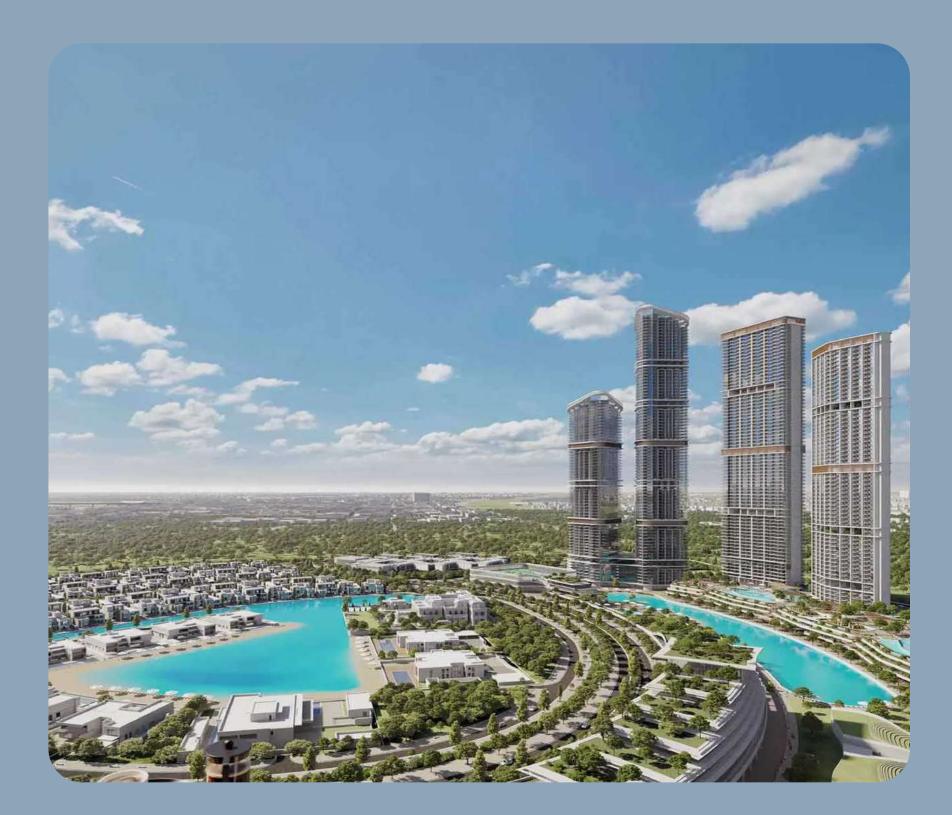

## 10 MINUTES FROM BURJ KHALIFA

Hartland 2 is a modern developing community located a 10-minute walk from the iconic building of Dubai, the Burj Khalifa tower. The convenient location allows you to reach all locations of the city in no more than 30 minutes.

### DIAMOND-SHAPED, EYE-CATCHING ARCHITECTURE

MULLING LA

MILLING AND LONG

1-12

The tower has a diamond shape, which makes it stand out among the high-rise buildings of the community. The facade is lined with gray panels, and panoramic glazing makes it visually lighter.