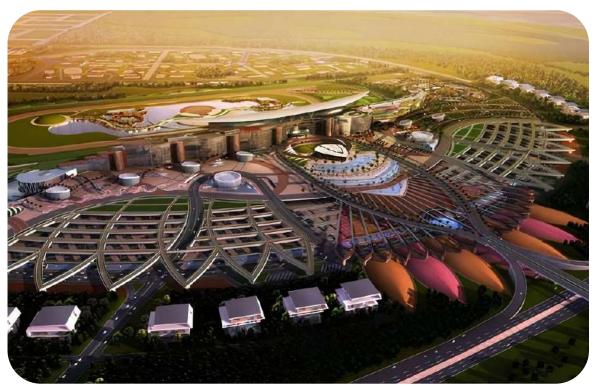

# THE MEYDAN ONE SHOPPING CENTER

Meydan One Mall in Mohammed bin Rashid City will feature the world's longest indoor ski slope, measuring 1 km in length and covering an area of 12,000 sq.m. In addition, the shopping center will house the world's largest dancing fountain.