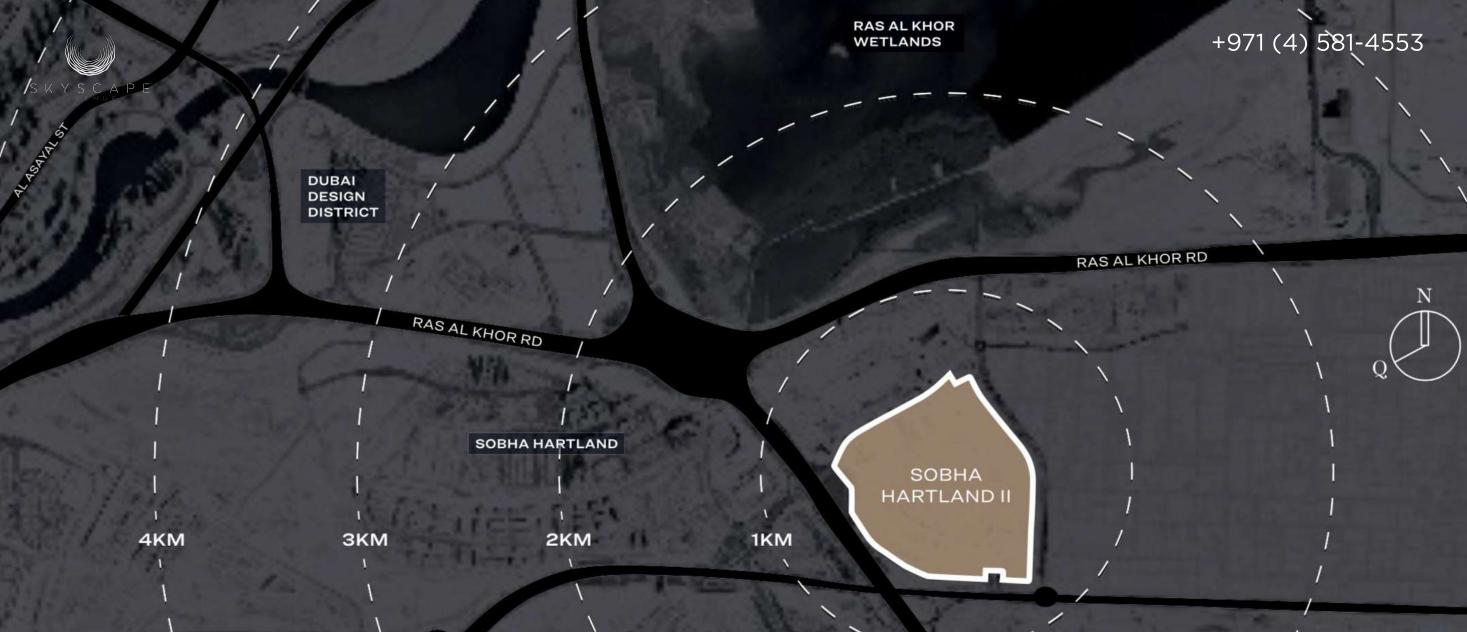

## 10 MINUTES FROM BURJ KHALIFA

Hartland 2 is a modern developing community located a 10-minute walk from the iconic building of Dubai, the Burj Khalifa tower. The convenient location allows you to reach all locations of the city in no more than 30 minutes.

### VIEW OF THE RESERVE AND BAY

The complex is located near the Ras al Khor Sanctuary - enjoy views of colorful pink flamingos, to the north overlooking the calming waters of the Creek, a skyline with panoramic views of the Burj Khalifa.