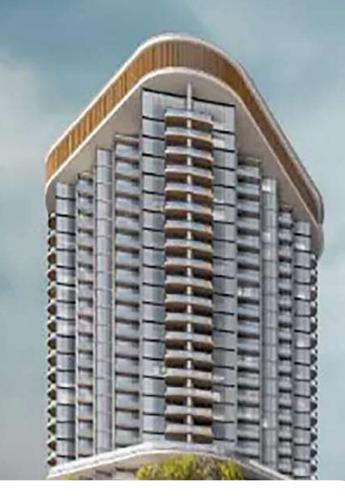

### DIAMOND-SHAPED, EYE-CATCHING ARCHITECTURE

MULLING LA

MILLING AND LONG

1-12

The tower has a diamond shape, which makes it stand out among the high-rise buildings of the community. The facade is lined with gray panels, and panoramic glazing makes it visually lighter.

### PROJECT ARCHITECTURE

PROJECT ARCHITECTURE