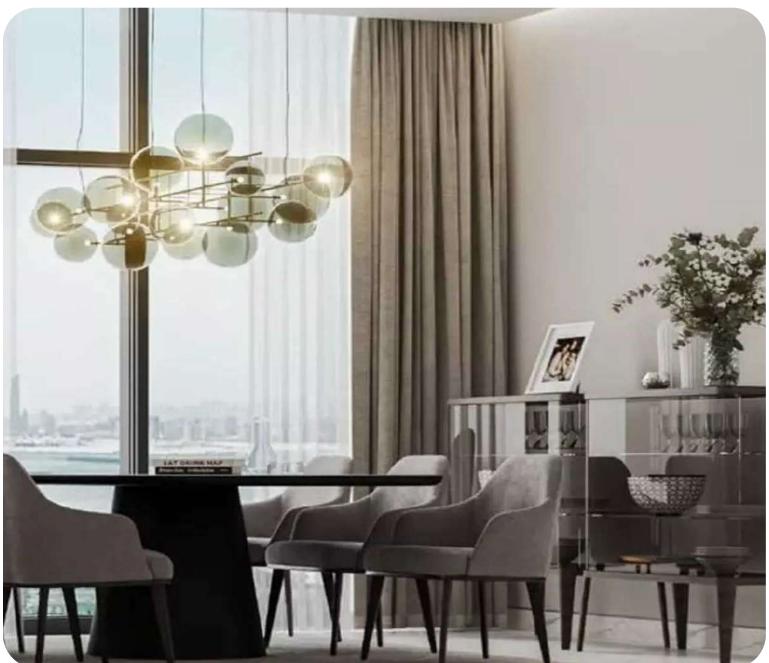

### FINISH WITHOUT FURNITURE

The decoration is made in neutral, pleasant colors. If you wish, you can always bring your ideas and bright accents into the interior. The spacious rooms are filled with air and light thanks to floor-to-ceiling windows that replace the external walls. This glazing will allow you to admire panoramic views every day.