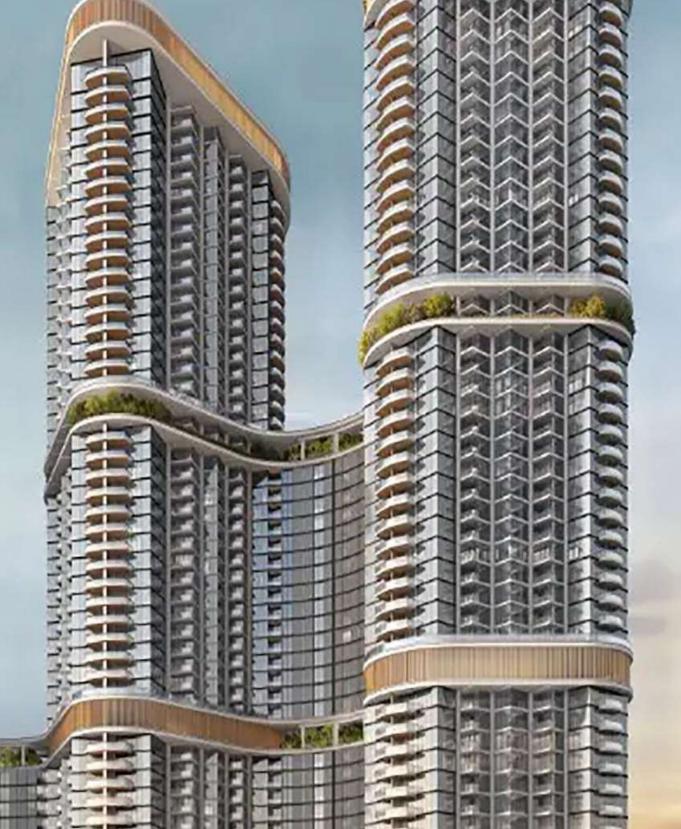

### SKYSCAPE AVENUE IS A HIGH-RISE APARTMENT COMPLEX CONSISTING OF 3 INTERCONNECTED BUILDINGS IN THE SOBHA HARTLAND II COMMUNITY.

### DIAMOND-SHAPED, EYE-CATCHING ARCHITECTURE

MULLING LA

MILLING AND LONG

1-12

The tower has a diamond shape, which makes it stand out among the high-rise buildings of the community. The facade is lined with gray panels, and panoramic glazing makes it visually lighter.