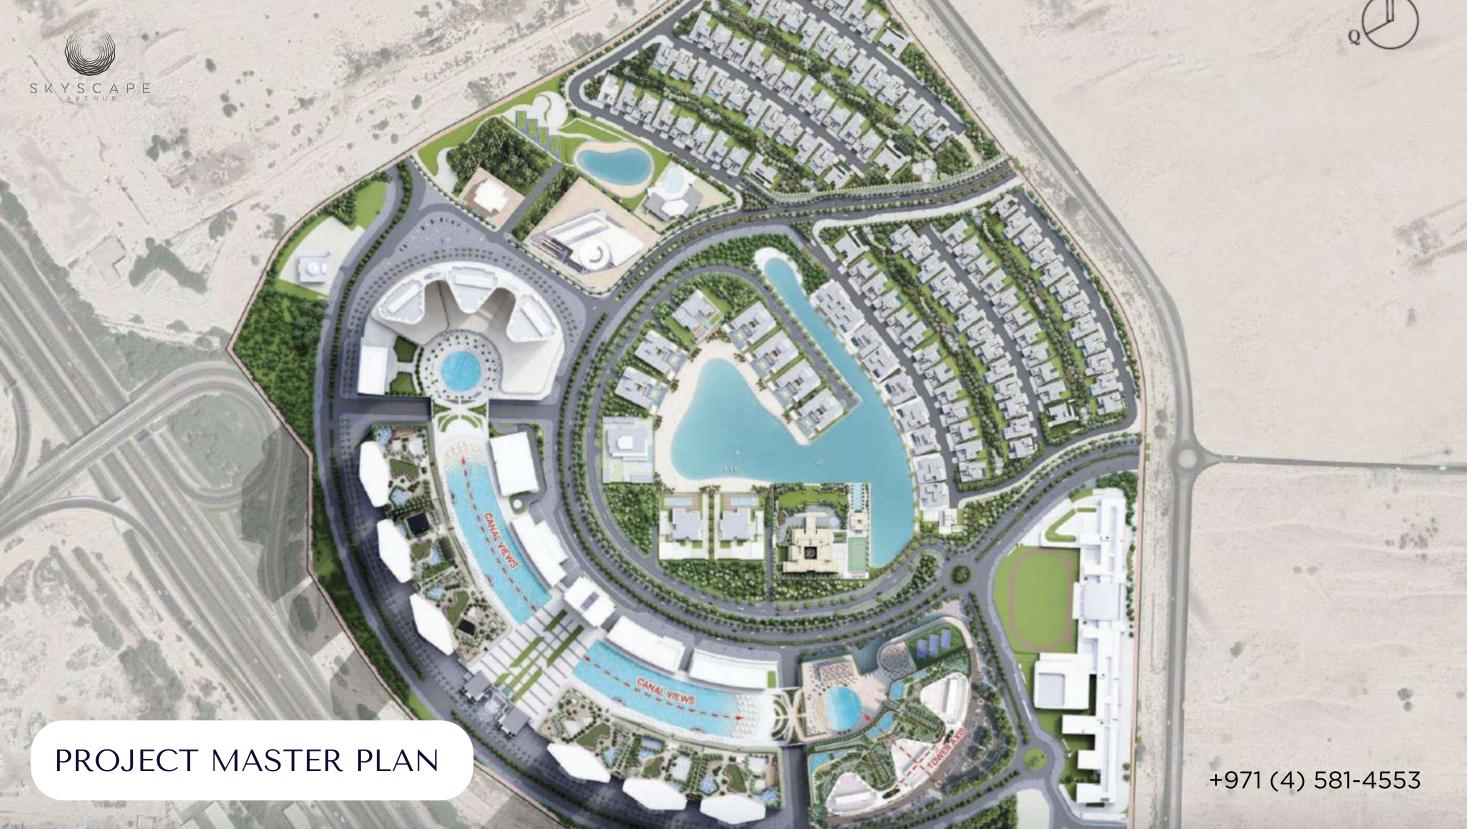

### PROJECT ARCHITECTURE

PROJECT ARCHITECTURE

# INFINITY POOL

And and a second second

A ARTICLE

Take a dip in the infinity wave pool and get rid of everyday stress. The seating areas are equipped with upscale amenities and patios overlooking the greenery.

## PRIVATE BEACH

Skyscape Avenue is located along a new artificial lagoon with crystal clear water and white sand.

## PARKS AND GARDENS

state line line

Stroll through the shady greens of Shoba Hartland, home to 358 plant species.

IN TU

PHI

## TERRACES ON THE PODIUM

+971 (4) 581-4553

The podium features relaxation terraces with breathtaking views of the Burj Khalifa and the center of Dubai.

On the project territory there are running and walking tracks with soft surfaces, as well as equipped gyms and areas for individual training.