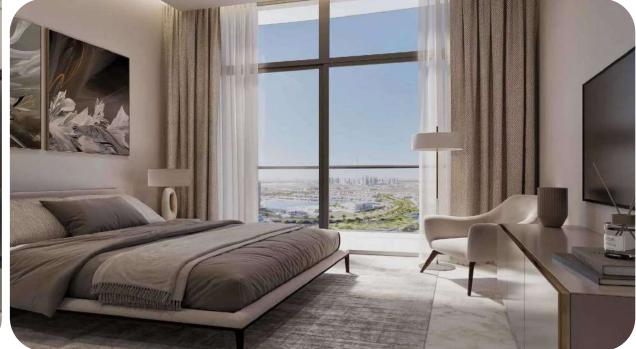

### FINISH WITHOUT FURNITURE

The decoration is made in neutral, pleasant colors. If you wish, you can always bring your ideas and bright accents into the interior. The spacious rooms are filled with air and light thanks to floor-to-ceiling windows that replace the external walls. This glazing will allow you to admire panoramic views every day.