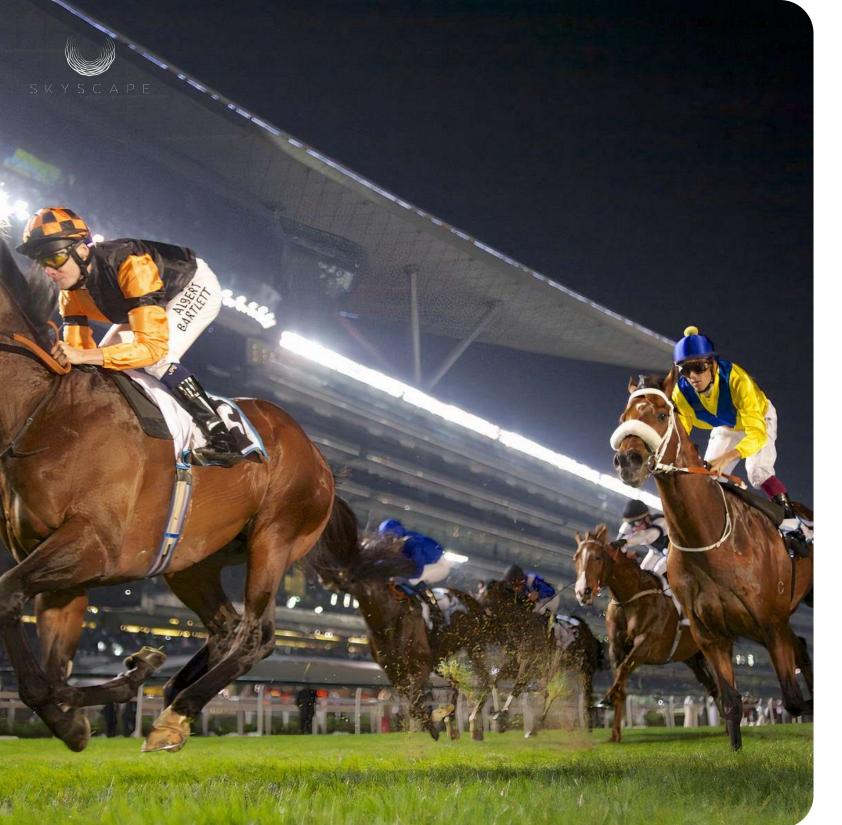

### MEYDAN HIPPODROME

Every March, tens of thousands of horse racing fans flock to Meydan Racecourse in Dubai to witness the massive \$35 million Dubai World Cup. Located 15 minutes drive from the project.