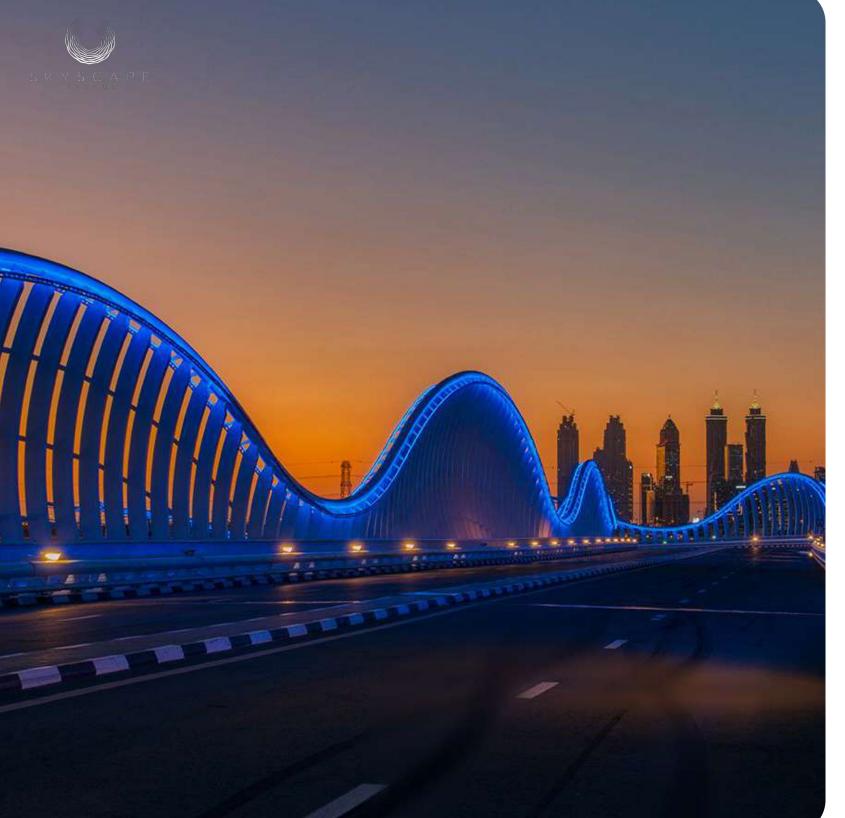

## MEYDAN BRIDGE

The Meydan Bridge is an architectural marvel located a couple of minutes from Skyscape Avenue. Its wave-like shape and spectacular design are the pride of Dubai. The blue light perfectly complements and highlights the striking shape of the bridge with its continuous wavy line of light. The lighting transformed the bridge into a spectacular symbol, visible for miles.