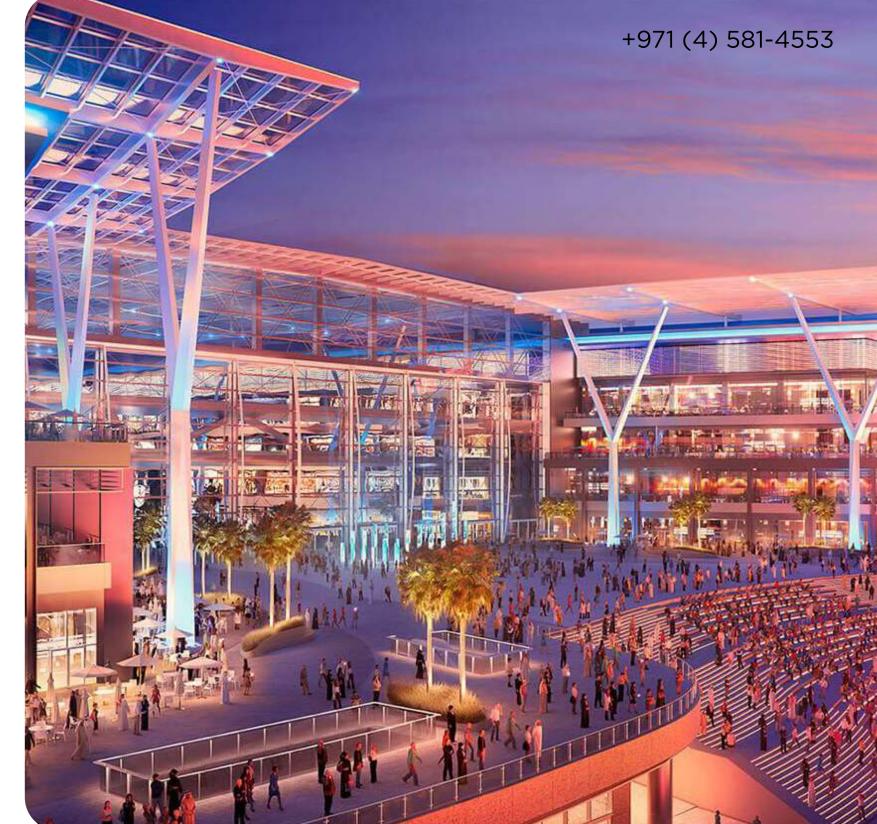

# THE MEYDAN ONE SHOPPING CENTER

Meydan One Mall in Mohammed bin Rashid City will feature the world's longest indoor ski slope, measuring 1 km in length and covering an area of 12,000 sq.m. In addition, the shopping center will house the world's largest dancing fountain.