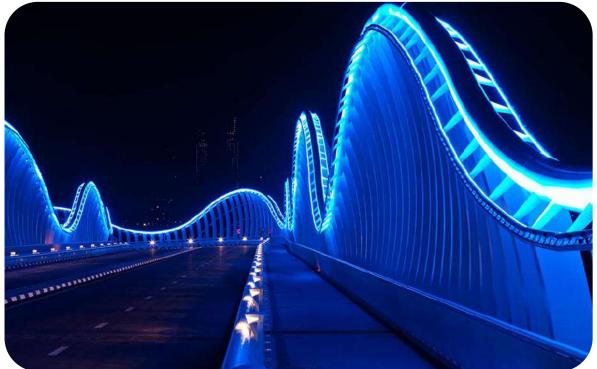

## MEYDAN BRIDGE

The Meydan Bridge is an architectural marvel located a couple of minutes from Skyscape Avenue. Its wave-like shape and spectacular design are the pride of Dubai. The blue light perfectly complements and highlights the striking shape of the bridge with its continuous wavy line of light. The lighting transformed the bridge into a spectacular symbol, visible for miles.