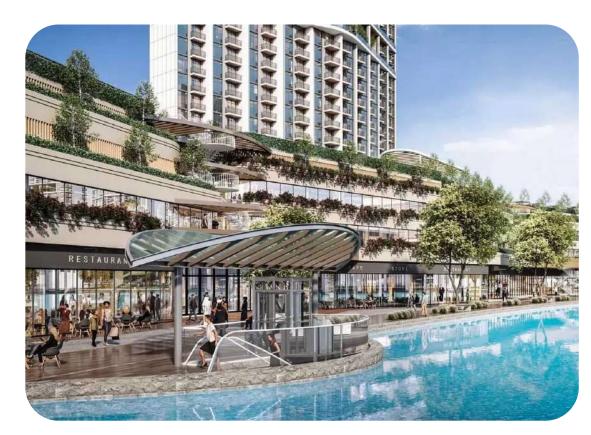

## PRIVATE BEACH

Skyscape Avenue is located along a new artificial lagoon with crystal clear water and white sand.