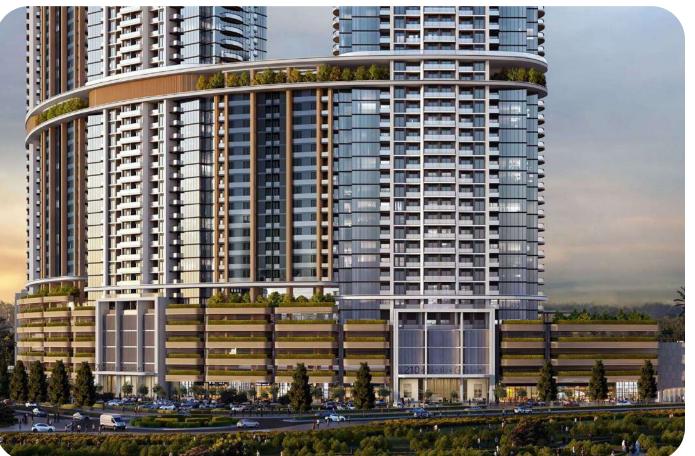

### SKYSCAPE AVENUE IS A HIGH-RISE APARTMENT COMPLEX CONSISTING OF 3 INTERCONNECTED BUILDINGS IN THE SOBHA HARTLAND II COMMUNITY.

### DIAMOND-SHAPED, EYE-CATCHING ARCHITECTURE

MULLING LA

MILLING AND LONG

1-12

The tower has a diamond shape, which makes it stand out among the high-rise buildings of the community. The facade is lined with gray panels, and panoramic glazing makes it visually lighter.