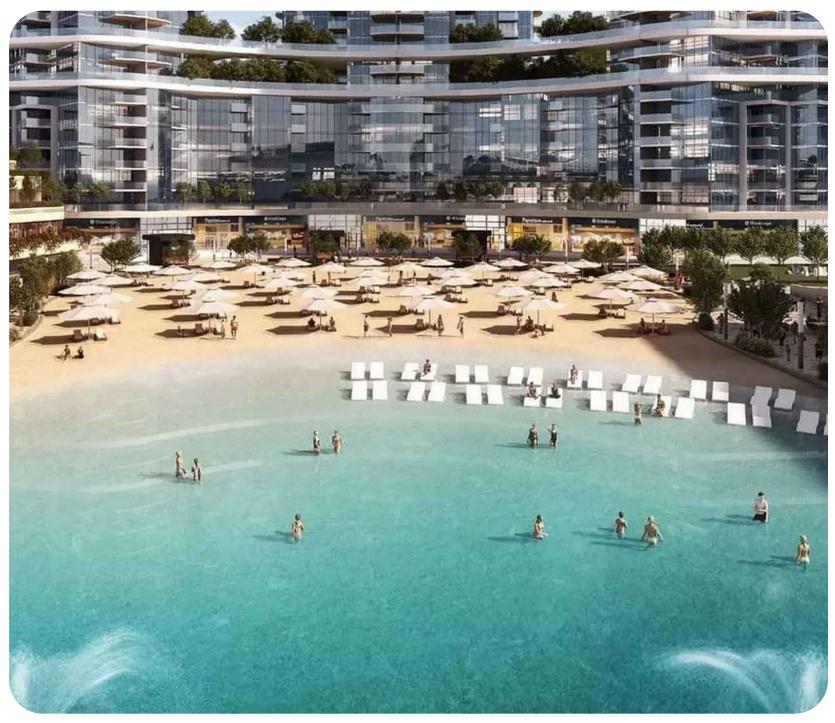

### DIAMOND-SHAPED, EYE-CATCHING ARCHITECTURE

MULLING LA

MILLING AND LONG

1-12

The tower has a diamond shape, which makes it stand out among the high-rise buildings of the community. The facade is lined with gray panels, and panoramic glazing makes it visually lighter.

### PROJECT ARCHITECTURE

PROJECT ARCHITECTURE