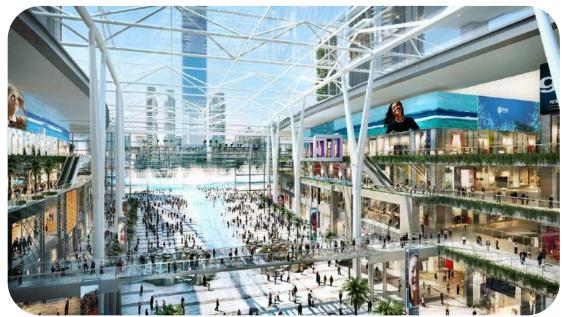

# THE MEYDAN ONE SHOPPING CENTER

Meydan One Mall in Mohammed bin Rashid City will feature the world's longest indoor ski slope, measuring 1 km in length and covering an area of 12,000 sq.m. In addition, the shopping center will house the world's largest dancing fountain.