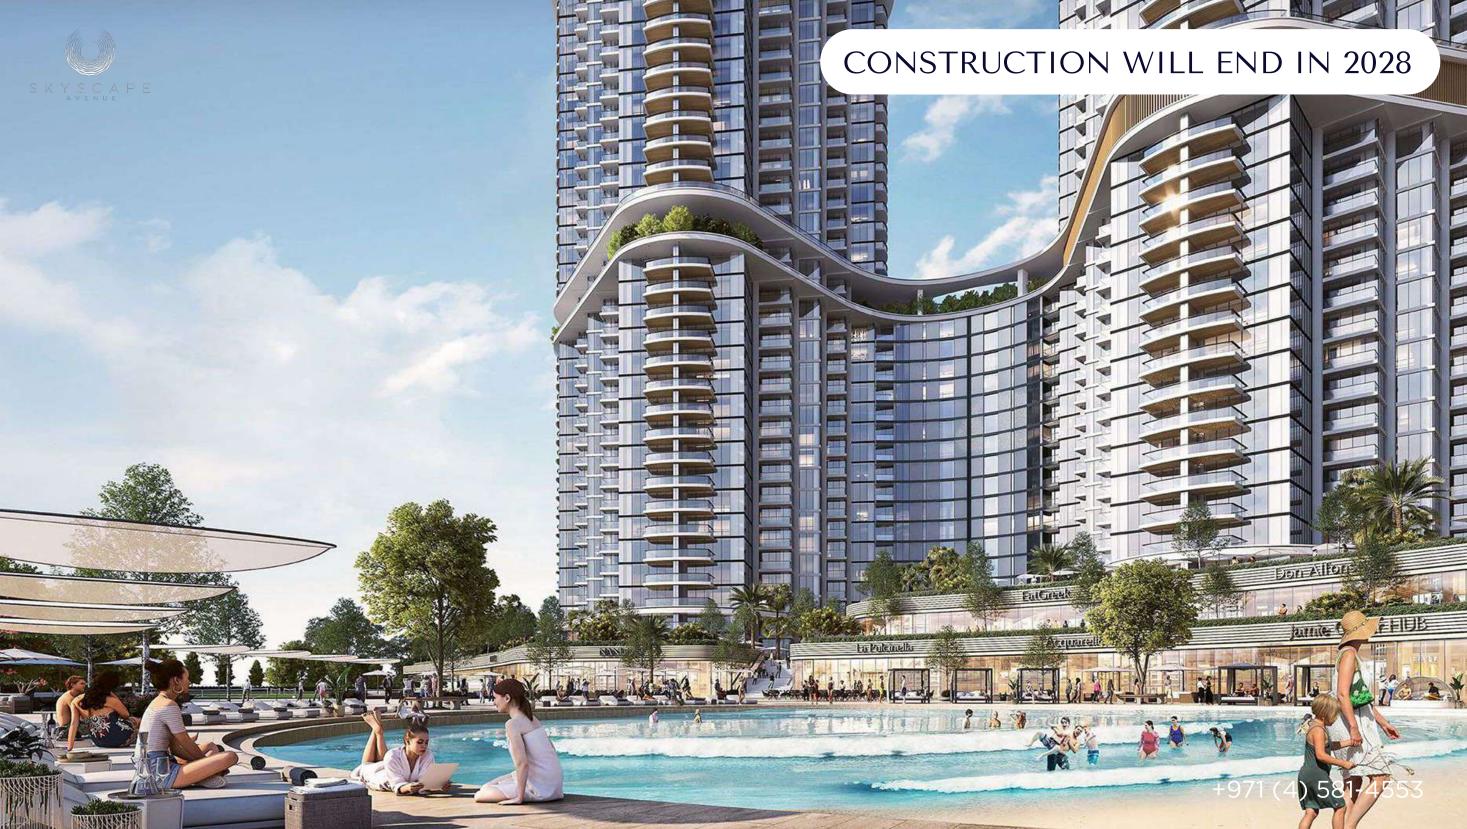

### SKYSCAPE AVENUE IS A HIGH-RISE APARTMENT COMPLEX CONSISTING OF 3 INTERCONNECTED BUILDINGS IN THE SOBHA HARTLAND II COMMUNITY.

### DIAMOND-SHAPED, EYE-CATCHING ARCHITECTURE

MULLING LA

MILLING AND LONG

1-12

The tower has a diamond shape, which makes it stand out among the high-rise buildings of the community. The facade is lined with gray panels, and panoramic glazing makes it visually lighter.

# INFINITY POOL

And and a second second

A ARTICLE

Take a dip in the infinity wave pool and get rid of everyday stress. The seating areas are equipped with upscale amenities and patios overlooking the greenery.

## PRIVATE BEACH

Skyscape Avenue is located along a new artificial lagoon with crystal clear water and white sand.