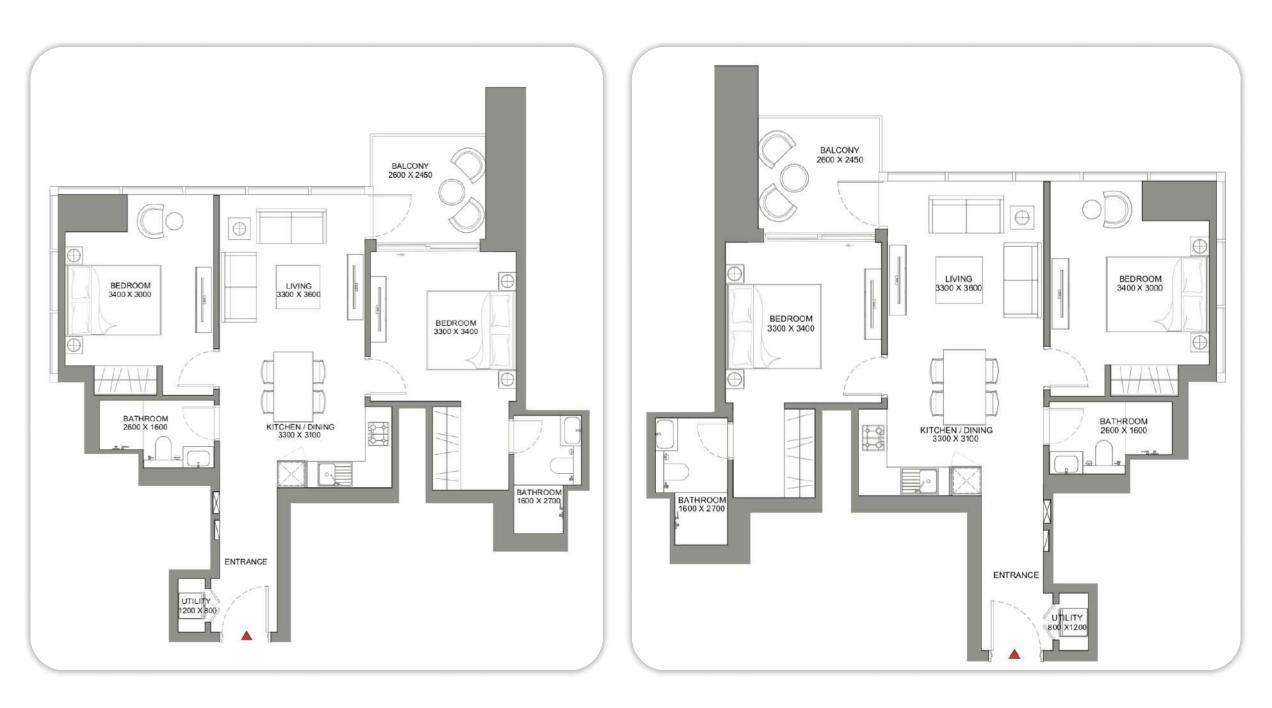

is made in neutral, pleasant colors. If you wish, you can always bring your ideas and bright accents into the interior. The spacious rooms are filled with air and light thanks to floor-to-ceiling windows that replace the external walls. This glazing will allow you to admire panoramic views every day.



# BEDROOM INTERIOR VARIATION



### LAYOUT OF APARTMENTS WITH 1 BEDROOM

BALCONY 7500 X 1650  $\oplus$  $\oplus$ Œ  $\oplus$ BATHROOM 1600 X 2700 BEDROOM BEDROOM 3600 X 3100 3550 X 3050 BALCONY 3650 X 1450 LIVING 4200 X 3250 POWDER 1600 X 1450 Œ 1,895,1 UTILITY 850 X 1100 BATHROOM LIVING KITCHEN / DINING **KITCHEN / DINING** 2700 X 1600 3250 X 3550 5050 X 3550 4200 X 3250  $\oplus$ ENTRANCE · ) o, E POWDER 1600 X 1450 ENTRANCE UTILITY 950 X 900



### LAYOUT OF APARTMENTS WITH 2 BEDROOMS





### LAYOUT OF APARTMENTS WITH 3 BEDROOMS



# INFINITY POOL

And and a second second

A ARTICLE

Take a dip in the infinity wave pool and get rid of everyday stress. The seating areas are equipped with upscale amenities and patios overlooking the greenery.

he

124

100.







## PRIVATE BEACH

Skyscape Avenue is located along a new artificial lagoon with crystal clear water and white sand.





#### YSCAPE

# BBQ AREA

Enjoy a meal in the BBQ and dining areas or watch a movie on the outdoor movie screen.



## PARKS AND GARDENS

state line line

Stroll through the shady greens of Shoba Hartland, home to 358 plant species.

IN TU

PHI

## TERRACES ON THE PODIUM

+971 (4) 581-4553

The podium features relaxation terraces with breathtaking views of the Burj Khalifa and the center of Dub