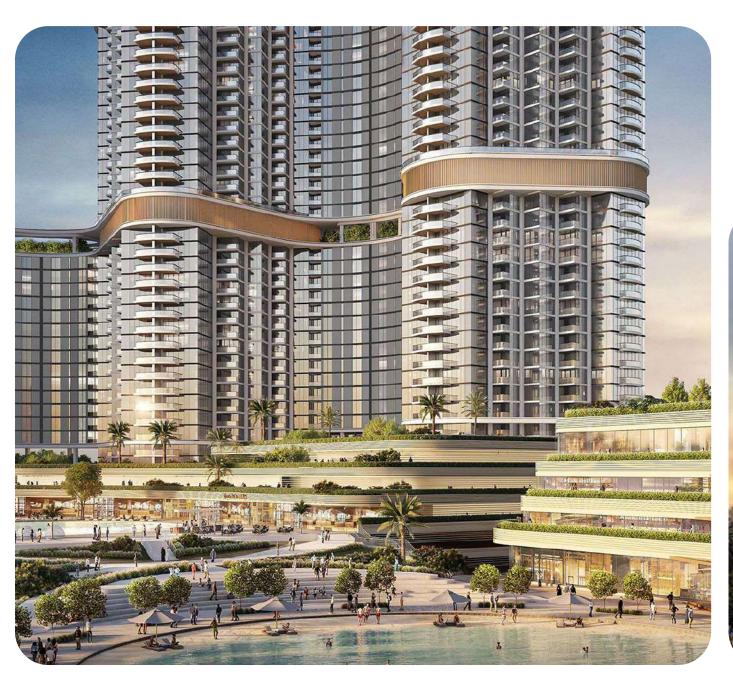

### SKYSCAPE AVENUE IS A HIGH-RISE APARTMENT COMPLEX CONSISTING OF 3 INTERCONNECTED BUILDINGS IN THE SOBHA HARTLAND II COMMUNITY.

### DIAMOND-SHAPED, EYE-CATCHING ARCHITECTURE

MULLING LA

MILLING AND LONG

1-12

The tower has a diamond shape, which makes it stand out among the high-rise buildings of the community. The facade is lined with gray panels, and panoramic glazing makes it visually lighter.